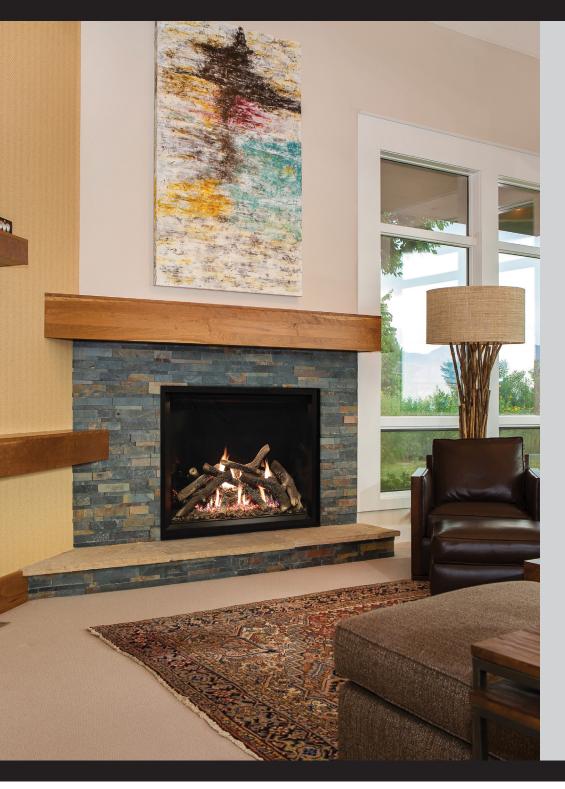

# **DIRECT-VENT FIREPLACE** Rushmore TruFlame DVCT36CBP Spec Sheet

#### **INCLUDES**

- Fireplace Barrier Screen
- TruFlame Technology
- Multi-Function Remote
- Noncombustible Board

Empire is committed to continuous product improvement; specifications are subject to change without notice. Dimensions in this brochure are approximate; read and follow the framing dimensions in the owners manual supplied with your Empire product. Flame size, shape, and color will vary from photos. Our mantels feature natural veneers and hand-rubbed finishes – wood grain and color will vary. Adjust light levels and use "natural light" incandescent bulbs to enhance the dramatic look for your wooden mantel.