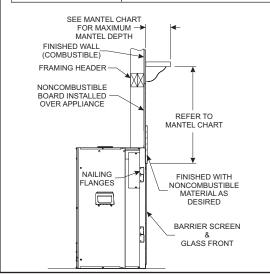

#### TECHNICAL INFORMATION

- Maximum heat output: 40,000 BTU
- Weight: 271 lbs.
- Clearances
- Side Wall: 2"
- Top of Unit: 24"
- Top Framing Edge: 0"
- Type of Gas: LP or Natural
- Iron Pipe Size: 1/2-inch
- Ignition Systems: Multi-Function
- Vent Size: 5 x 8 inch Top Vent Only (12-inch rise before horizontal)

#### FIELD INSTALLED ACCESSORIES

- Liners: Black Porcelain walls, matte floor and ceiling Old World Stone walls, floor, ceiling Rustic Banded Brick walls, floor,
- ceiling • Twin Blower
- Andirons: Matte Black