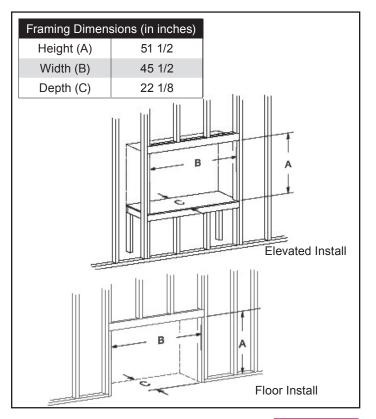

#### **ACTUAL DIMENSIONS**

45" W x 40 3/4" H x 22 1/8" D

#### TECHNICAL INFORMATION

- Maximum heat output: 40,000 BTU
- Weight: 271 lbs.
- Clearances
- Side Wall: 2"
- Top of Unit: 24"
- Top Framing Edge: 0"
- Type of Gas: LP or Natural
- Iron Pipe Size: 1/2-inch
- Ignition Systems: Multi-Function
- Vent Size: 5 x 8 inch Top Vent Only (12-inch rise before horizontal)