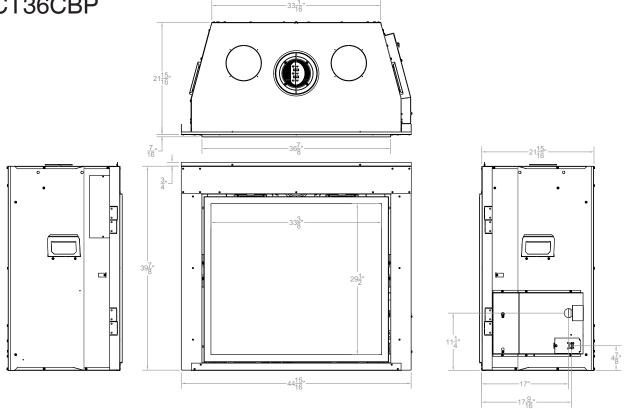

### **GLASS VIEWING AREA**

28 3/8" W x 31 3/4" H

#### **ACTUAL DIMENSIONS**

45" W x 40 3/4" H x 22 1/8" D

#### TECHNICAL INFORMATION

- Maximum heat output: 40,000 BTU
- Weight: 271 lbs.
- Clearances
- Side Wall: 2"
- Top of Unit: 24"
- Top Framing Edge: 0"
- Type of Gas: LP or Natural
- Iron Pipe Size: 1/2-inch
- Ignition Systems: Multi-Function
- Vent Size: 5 x 8 inch Top Vent Only (12-inch rise before horizontal)

## DVCT36CBP

| Clearance to Combustibles (in inches) |    |
|---------------------------------------|----|
| Back                                  | 0  |
| Side                                  | 2  |
| Floor                                 | 0  |
| Top of Unit                           | 24 |
| Top Framing Edge                      | 0  |