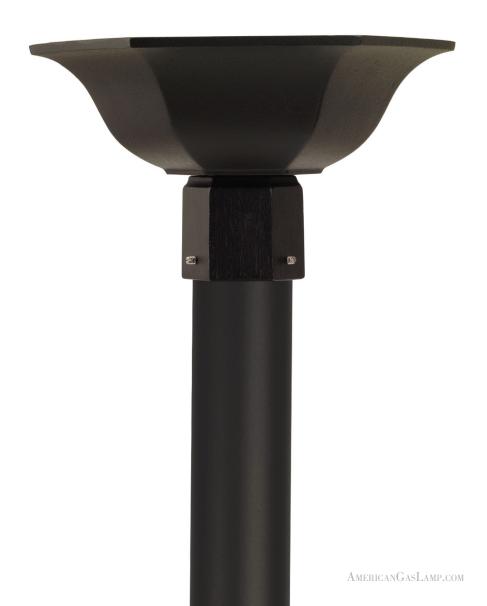

## The Maui

Models T6000; T6100

The Maui torch provides the perfect finishing touch to outside living spaces. Open flame torches bring outdoor entertainment spaces to life by infusing drama and romance.

## The Maui

## **Product Overview:**

- Aluminum or steel posts sold separately
- Cast aluminum construction
- Natural gas or liquid propane
- Available with optional on/off knob for ease of gas control\*
- Standard open flame
- Lava Rock included
- CSA approved valve