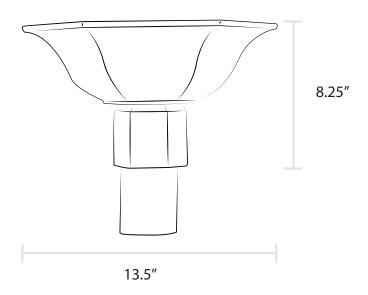

## **Product Overview:**

- Aluminum or steel posts sold separately
- Cast aluminum construction
- Natural gas or liquid propane
- Available with optional on/off knob for ease of gas control\*
- Standard open flame
- Lava Rock included
- CSA approved valve

## **Installation Options:**

Post mount fits standard 3" outside diameter post

**Illumination Options:** 

Open Flame Gas

**Finish Options:** 

• Available in all finishes

<sup>\*</sup> Additional charges may apply