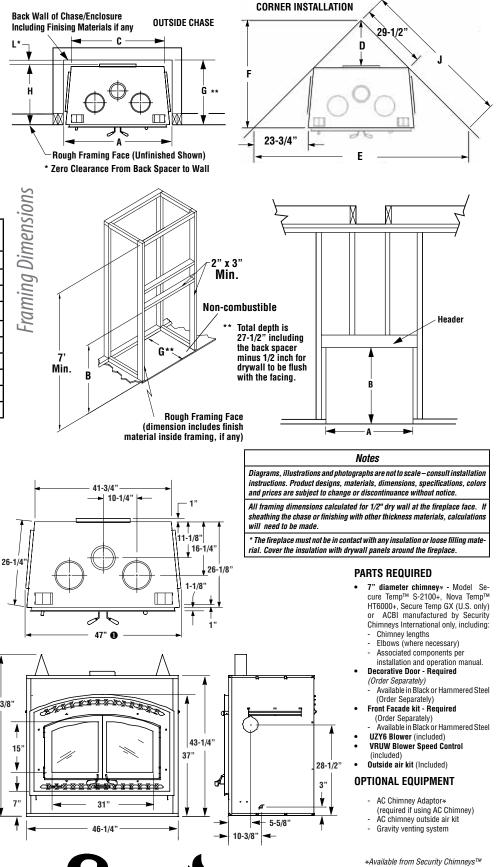

\*Available from Security Chimneys™

| FRAMING DIMENSIONS<br>Fireplace Opening Width |         |         |  |
|-----------------------------------------------|---------|---------|--|
| A 🛈                                           | 46-1/4" | 1175 mm |  |
| В                                             | 50"     | 1270 mm |  |
| C                                             | 42-3/4" | 1086 mm |  |
| D                                             | 20-7/8" | 530 mm  |  |
| E                                             | 93-7/8" | 2384 mm |  |
| F                                             | 47"     | 1194 mm |  |
| G**                                           | 27-1/2" | 699 mm  |  |
| Н                                             | 26-3/4" | 680 mm  |  |
| J                                             | 66-3/8" | 1686 mm |  |
| L*                                            | 1"      | 26 mm   |  |

The front framing width (A= 46-1/4") will need to be 47" <u>before</u> pushing the fireplace into framing.

Page 1 of 2

P/N 900162-00, REV. C, 08/2016

Fireplace Dimensions Listing Information