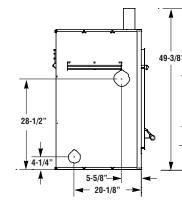

## EPA Wood Fireplaces Specifications

| Cat.#                                                    | Model     | Description                   |                        |  |
|----------------------------------------------------------|-----------|-------------------------------|------------------------|--|
| F2846                                                    | WCT6940WS | EPA Wood-Burning<br>Fireplace |                        |  |
| PRODUCT REFERENCE INFORMATION                            |           |                               |                        |  |
| Weight                                                   |           |                               | 520 lbs                |  |
| Firebox W x H x D<br>measured in front                   |           |                               | 31" x 14-1/2"<br>x 14" |  |
| Chimney weight -<br>Secure Temp <sup>GX</sup> * (7" dia) |           |                               | 9.5 lb/ft.             |  |
| Chimney weight - ACBI*                                   |           |                               | 3.75 lb/ft.            |  |