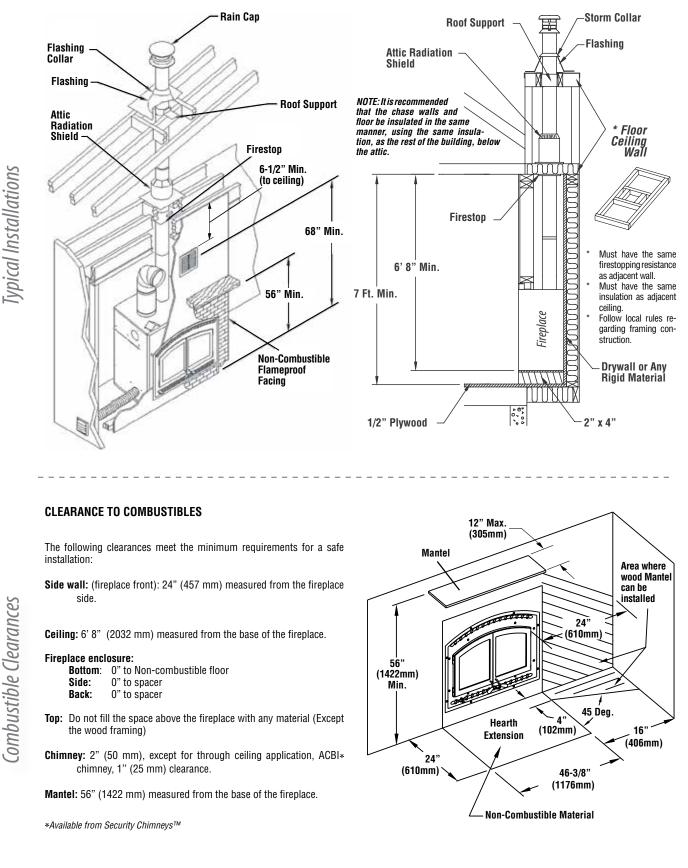

\*Available from Security Chimneys™

| FRAMING DIMENSIONS<br>Fireplace Opening Width |         |         |  |
|-----------------------------------------------|---------|---------|--|
| A 🛈                                           | 46-1/4" | 1175 mm |  |
| В                                             | 50"     | 1270 mm |  |
| C                                             | 42-3/4" | 1086 mm |  |
| D                                             | 20-7/8" | 530 mm  |  |
| E                                             | 93-7/8" | 2384 mm |  |
| F                                             | 47"     | 1194 mm |  |
| G**                                           | 27-1/2" | 699 mm  |  |
| Н                                             | 26-3/4" | 680 mm  |  |
| J                                             | 66-3/8" | 1686 mm |  |
| L*                                            | 1"      | 26 mm   |  |