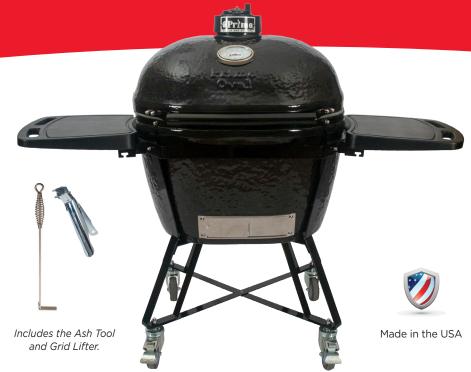

The fully-assembled grill features premium grade ceramics, powder coated hardware, cast iron top vent with daisy wheel, easy-to-read thermometer, porcelain coated reversible cooking grates, and a stainless steel draft door for years of use and delicious meals.

## What Comes in the Box?

Includes: grill, cradle, side shelves, ash tool and grid lifter.

| Specifications                                                    |             |                      |  |  |
|-------------------------------------------------------------------|-------------|----------------------|--|--|
| Grill Weight                                                      | 305 lbs.    | 138.35kg             |  |  |
| Cooking Area                                                      | 400 sq in.  | 2,580cm <sup>2</sup> |  |  |
| Optional Rack System                                              | 280 sq in.  | 1,806cm <sup>2</sup> |  |  |
| Total Cooking Area                                                | 680 sq in.  | 4,386cm <sup>2</sup> |  |  |
| Cooking Grid                                                      | 18.5" x 25" | 47cm x 64cm          |  |  |
| Temperature Range                                                 | 150°-850°F+ | 66°C-454°C+          |  |  |
| Warranty: Limited Lifetime Plus 20-Year Guarantee on the Ceramics |             |                      |  |  |

## All-In-One Features

**Durable Side Shelves** 

Fold-Down Side Shelves

Powder Coated Hardware

**Locking Front Casters**