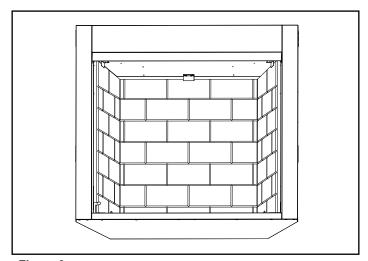

## **INSTRUCTIONS:**

- 1. Remove logset and media.
- Remove existing firebrick if installed by removing bracket at top front of side brick panel. Tilt brick into box and lift out. Repeat for opposite side. NOTE: Retain brick brackets for installation of new panels. See Figure 1.
- 3. Remove rear refractory panel.
- 4. Install rear ceramic firebrick panel against the center of the rear wall of the firebox.
- Install side ceramic firebrick panel against the side of the firebox and slide back into the rear panel. Reinstall brick bracket in same hole location. Repeat for opposite side. See Figure 2.
- 6. Reinstall logset and media.

Figure 1

Figure 2

Hearth & Home Technologies 7571 215th Street West, Lakeville, MN 50044 www.hearthnhome.com