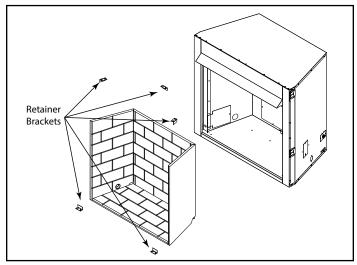

## **INSTRUCTIONS:**

- 1. Remove logset and media.
- Remove existing firebrick if installed by removing bracket at top front of side brick panel. Tilt brick into box and lift out. Repeat for opposite side. NOTE: Retain brick brackets for installation of new panels. See Figure 1.
- 3. Remove rear refractory panel.
- 4. Install rear ceramic firebrick panel against the center of the rear wall of the firebox.
- Install side ceramic firebrick panel against the side of the firebox and slide back into the rear panel. Reinstall brick bracket in same hole location. Repeat for opposite side. See Figure 2.
- 6. Reinstall logset and media.

Figure 1

Figure 2

Hearth & Home Technologies 7571 215th Street West, Lakeville, MN 50044 www.hearthnhome.com