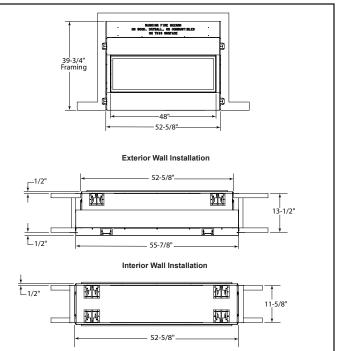

w.monessenhearth.com

Specifications

### DETERMINE UNIT SIZE

See homowner's manual for information on determining the proper size unit for the space required.

### **APPLIANCE LOCATIONS**



## NON-COMBUSTIBLE MANTEL CLEARANCES



Back Wall Clearance - The appliance may be placed against a combustible back wall.

Floor Clearance - The fireplace may be installed directly on a combustible floor or a raised platform of an appropriate height. Do not place fireplace on carpeting, vinyl, tile or other soft floor coverings. It may, however, be placed on flat wood, plywood, particle board or other hard surfaces. Be sure fireplace rests on a solid continuous floor or platform with appropriate framing for support and so that no cold air can enter from under the firebox.



### FRAMING DIMENSIONS



# COMBUSTIBLE MANTEL CLEARANCES





Product information provided is not complete and is subject to change without notice. Product installation must adhere strictly to instructions accompanying product to avoid risk of fire and potential injury.

(877) 863-4350 | monessenhearth.com