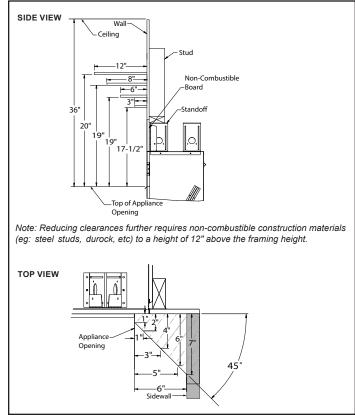

## NON-COMBUSTIBLE MANTEL CLEARANCES

Back Wall Clearance - The appliance may be placed against a combustible back wall.

Floor Clearance - The fireplace may be installed directly on a combustible floor or a raised platform of an appropriate height. Do not place fireplace on carpeting, vinyl, tile or other soft floor coverings. It may, however, be placed on flat wood, plywood, particle board or other hard surfaces. Be sure fireplace rests on a solid continuous floor or platform with appropriate framing for support and so that no cold air can enter from under the firebox.

# COMBUSTIBLE MANTEL CLEARANCES

Product information provided is not complete and is subject to change without notice. Product installation must adhere strictly to instructions accompanying product to avoid risk of fire and potential injury.