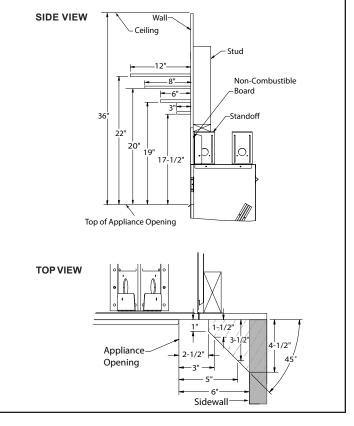

s

### DETERMINE UNIT SIZE

See homowner's manual for information on determining the proper size unit for the space required.

### **APPLIANCE LOCATIONS**



## NON-COMBUSTIBLE MANTEL CLEARANCES



Back Wall Clearance - The appliance may be placed against a combustible back wall.

Floor Clearance - The fireplace may be installed directly on a combustible floor or a raised platform of an appropriate height. Do not place fireplace on carpeting, vinyl, tile or other soft floor coverings. It may, however, be placed on flat wood, plywood, particle board or other hard surfaces. Be sure fireplace rests on a solid continuous floor or platform with appropriate framing for support and so that no cold air can enter from under the firebox.



### FRAMING DIMENSIONS



# COMBUSTIBLE MANTEL CLEARANCES





Product information provided is not complete and is subject to change without notice. Product installation must adhere strictly to instructions accompanying product to avoid risk of fire and potential injury.

(877) 863-4350 | monessenhearth.com