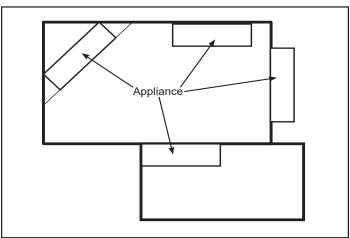

Artisan See-Through AVFLST48

Additional information can be found online at www.monessenhearth.com

Specifications

### DETERMINE UNIT SIZE

See homowner's manual for information on determining the proper size unit for the space required.

### **APPLIANCE LOCATIONS**



## NON-COMBUSTIBLE MANTEL CLEARANCES



Back Wall Clearance - The appliance may be placed against a combustible back wall.

Floor Clearance - The fireplace may be installed directly on a combustible floor or a raised platform of an appropriate height. Do not place fireplace on carpeting, vinyl, tile or other soft floor coverings. It may, however, be placed on flat wood, plywood, particle board or other hard surfaces. Be sure fireplace rests on a solid continuous floor or platform with appropriate framing for support and so that no cold air can enter from under the firebox.



### FRAMING DIMENSIONS



# COMBUSTIBLE MANTEL CLEARANCES





Product information provided is not complete and is subject to change without notice. Product installation must adhere strictly to instructions accompan