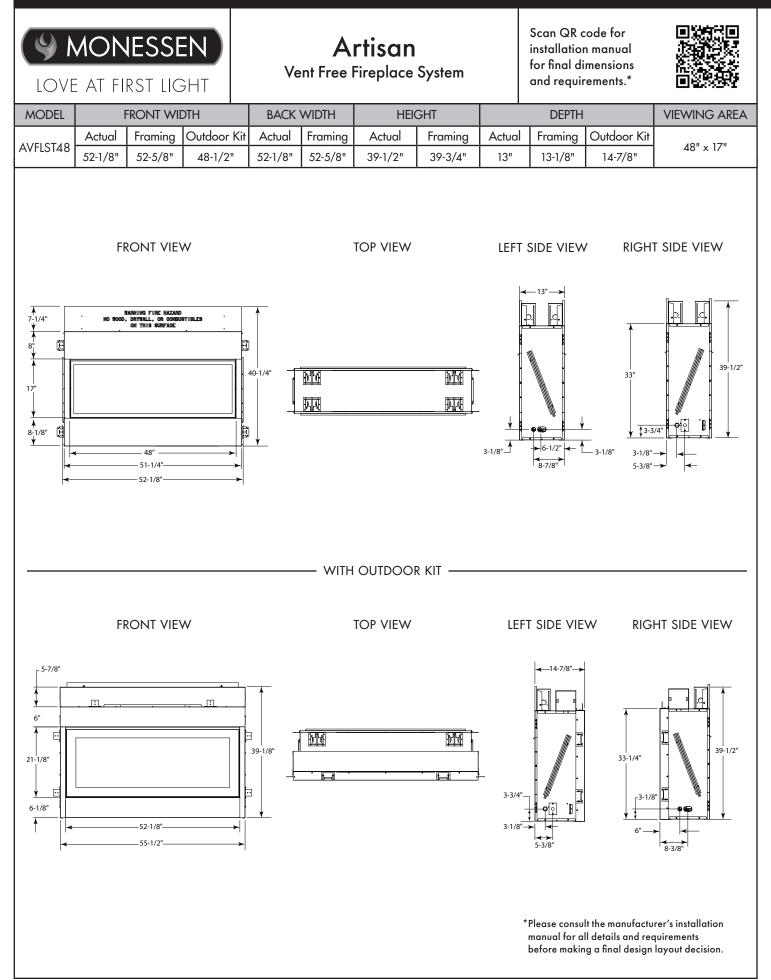

Artisan See-Through AVFLST48

Additional information can be found online at www.monessenhearth.com

Specifications

### DETERMINE UNIT SIZE

See homowner's manual for information on determining the proper size unit for the space required.