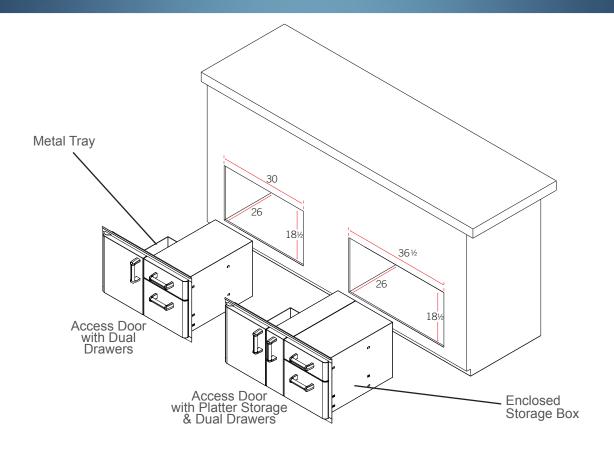

## **Cut-Out Dimensions**

| ACCESS DOOR & DRAWERS COMBO                        |         |        |        |                                                                                 |
|----------------------------------------------------|---------|--------|--------|---------------------------------------------------------------------------------|
| Description                                        | Premium | Flush  | Select | Cut-Out Dimensions                                                              |
| Access Door with Dual<br>Drawers & Platter Storage | 43816S  | 53816S | 33816S | 18 <sup>1</sup> / <sub>2</sub> " h x 36 <sup>1</sup> / <sub>2</sub> " w x 26" d |
| Access Door with Dual<br>Drawers                   | 43810S  | 53810S | 33810S | 18 <sup>1</sup> / <sub>2</sub> " h x 30" w x 26" d                              |