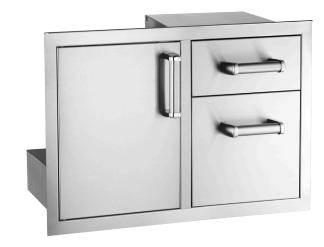

## Access Door & Drawers Combo

The FireMagic combo door/drawer and platter storage unit provides a generous 18" x 36" size. A smaller version is also available without the center platter storage in a 18" x 30" model. Both are available in Premium, Flush and Select styles.

## Key Features

- 16 Gauge outer frame
- Double wall construction
- Foam filled for sturdier feel and quieter operation
- Top Drip edge to keep water out
- Concealed hinges
- Big, handsome handles
- Made in the USA