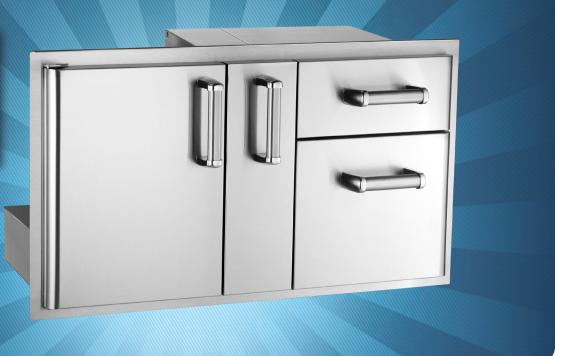

## Access Door & Drawers Combo

The FireMagic combo door/drawer and platter storage unit provides a generous 18" x 36" size. A smaller version is also available without the center platter storage in a 18" x 30" model. Both are available in Premium, Flush and Select styles.

## Key Features

- 16 Gauge outer frame
- Double wall construction
- Foam filled for sturdier feel and quieter operation
- Top Drip edge to keep water out
- Concealed hinges
- Big, handsome handles
- Made in the USA