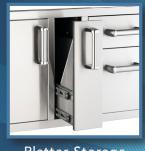

## Door & Drawers Combo

With or without Platter storage

## Access Door & Drawers Combo

The FireMagic combo door/drawer and platter storage unit provides a generous 18" x 36" size. A smaller version is also available without the center platter storage in a 18" x 30" model. Both are available in Premium, Flush and Select styles.

## Key Features

- 16 Gauge outer frame
- Double wall construction
- Foam filled for sturdier feel and quieter operation
- Top Drip edge to keep water out
- Concealed hinges
- Big, handsome handles
- Made in the USA





Platter Storage





## **Cut-Out Dimensions**



| ACCESS DOOR & DRAWERS COMBO                        |         |        |        |                                                                                 |
|----------------------------------------------------|---------|--------|--------|---------------------------------------------------------------------------------|
| Description                                        | Premium | Flush  | Select | Cut-Out Dimensions                                                              |
| Access Door with Dual<br>Drawers & Platter Storage | 43816S  | 53816S | 33816S | 18 <sup>1</sup> / <sub>2</sub> " h x 36 <sup>1</sup> / <sub>2</sub> " w x 26" d |
| Access Door with Dual<br>Drawers                   | 43810S  | 53810S | 33810S | 18 <s