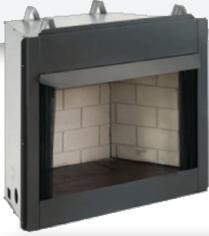

## **EWVF36 Vent Free Firebox**

We are excited to introduce the latest addition to the EverWarm® line of products, the EWVF36 Vent Free Firebox. Louverless design with larger viewing area puts the focus on the fire. Less exposed metal on the fireplace face allows for a clean premium appearance and easy application of finish materials.

## **Standard Features:**

- Traditional pattern brick liner (back and sides) offers custom masonry look
- Charcoal finish canopy
- Mesh draw screens
- Durable charcoal powder coat finish
- Easy gas line access with knockouts on both sides