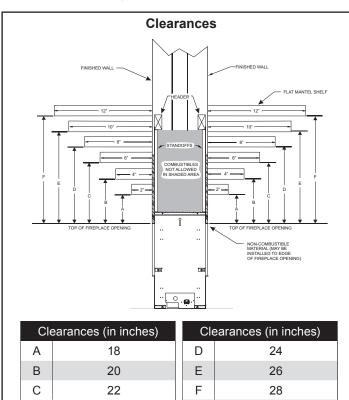

## VFLB48SP

Empire is committed to continuous product improvement; specifications are subject to change without notice. Dimensions in this brochure are approximate; read and follow the framing dimensions in the owners manual supplied with your Empire product. Flame size, shape, and color will vary from photos. Our mantels feature natural veneers and hand-rubbed finishes - wood grain and color will vary. Adjust light levels and use "natural light" incandescent bulbs to enhance the dramatic look for your wooden mantel.