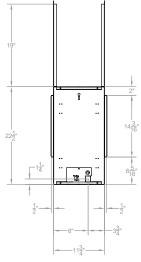

#### **ACTUAL DIMENSIONS**

54 3/16" W x 41 1/2" H x 11 3/4" D

#### **TECHNICAL INFORMATION**

- Maximum heat output: 36,000 BTUs (LP, Nat)
- · Weight: 152 lbs.
- Type of Gas: LP or Natural
- Ignition Systems: Intermittent Pilot
- Iron Pipe Size: 1/2-inch