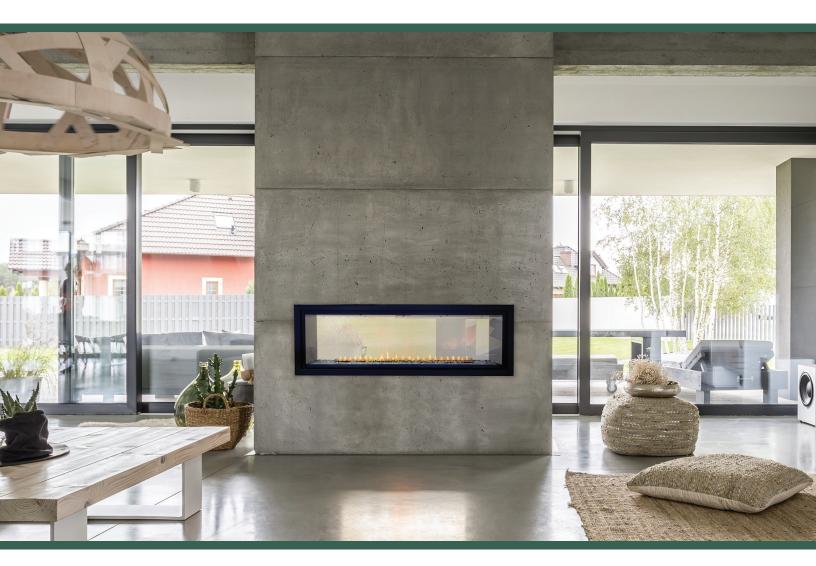

## VFLB48SP

Empire is committed to continuous product improvement; specifications are subject to change without notice. Dimensions in this brochure are approximate; read and follow the framing dimensions in the owners manual supplied with your Empire product. Flame size, shape, and color will vary from photos. Our mantels feature natural veneers and hand-rubbed finishes - wood grain and color will vary. Adjust light levels and use "natural light" incandescent bulbs to enhance the dramatic look for your wooden mantel.