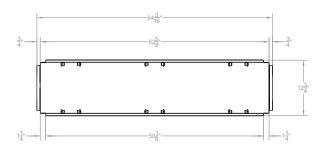

#### **ACTUAL DIMENSIONS**

54 3/16" W x 41 1/2" H x 11 3/4" D

#### **TECHNICAL INFORMATION**

- Maximum heat output: 36,000 BTUs (LP, Nat)
- · Weight: 152 lbs.
- Type of Gas: LP or Natural
- Ignition Systems: Intermittent Pilot
- Iron Pipe Size: 1/2-inch