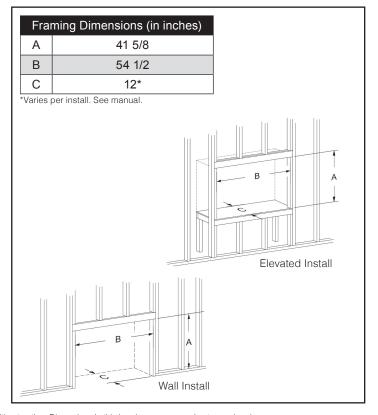

## VFLB48SP

Empire is committed to continuous product improvement; specifications are subject to change without notice. Dimensions in this brochure are approximate; read and follow the framing dimensions in the owners manual supplied with your Empire product. Flame size, shape, and color will vary from photos. Our mantels feature natural veneers and hand-rubbed finishes - wood grain and color will vary. Adjust light levels and use "natural light" incandescent bulbs to enhance the dramatic look for your wooden mantel.