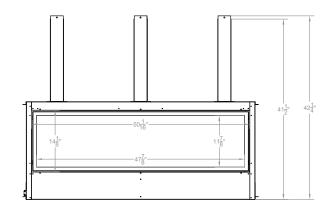

#### **ACTUAL DIMENSIONS**

54 3/16" W x 41 1/2" H x 11 3/4" D

#### **TECHNICAL INFORMATION**

- Maximum heat output: 36,000 BTUs (LP, Nat)
- · Weight: 152 lbs.
- Type of Gas: LP or Natural
- Ignition Systems: Intermittent Pilot
- Iron Pipe Size: 1/2-inch