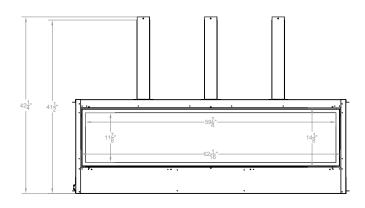

#### **ACTUAL DIMENSIONS**

66 3/16" W x 41 1/2" H x 11 3/4" D

### TECHNICAL INFORMATION

- Maximum heat output: 38,500 BTUs (LP) / 40,000 BTUs (Nat)
- Weight: 260 lbs.
- Type of Gas: LP or Natural
- Iron Pipe Size: 1/2-inch
- Ignition Systems: Intermittent Pilot