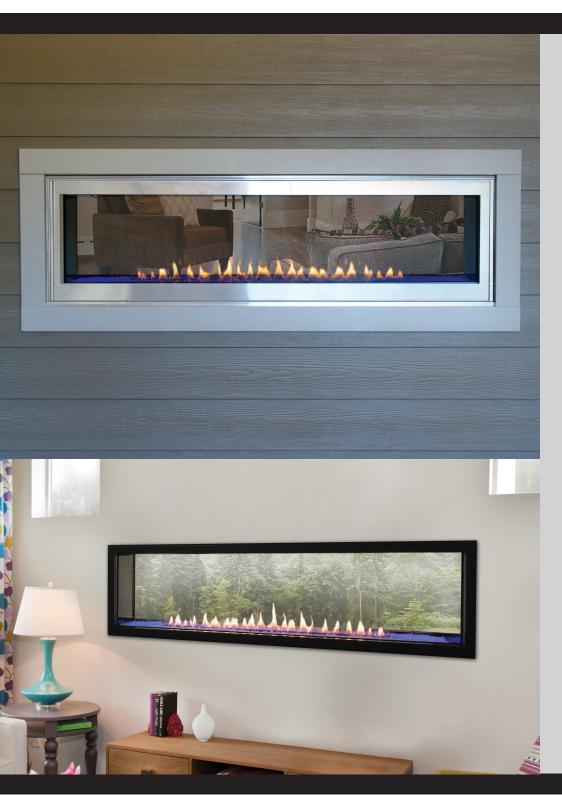

## Boulevard See-Through VFLB60SP

Spec Sheet

#### **INCLUDES**

- LED Lighting under burner
- Thermostat Variable Remote Control
- Extension Kit to mount lighting wall controls up to 6 ft. away
- Fine Mesh Barrier Screen

## FIELD INSTALLED ACCESSORIES

- Ceramic Fiber Driftwood Log and Rock Set
- Black Reflective Glass Liner
- Decorative Media
- Decorative Fronts: 3/4-inch or 1-1/2-inch Matte Black
- Exterior Decorative Front with Glass and Screen, Stainless Steel

Empire is committed to continuous product improvement; specifications are subject to change without notice. Dimensions in this brochure are approximate; read and follow the framing dimensions in the owners manual supplied with your Empire product. Flame size, shape, and color will vary from photos. Our mantels feature natural veneers and hand-rubbed finishes - wood grain and color will vary. Adjust light levels and use "natural light" incandescent bulbs to enhance the dramatic look for your wooden mantel.