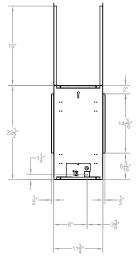

# VFLB60SP \*see manual for Outdoor Kit

| Clearances (in inches)                                                                                                |    |    |    |    |    |    |  |
|-----------------------------------------------------------------------------------------------------------------------|----|----|----|----|----|----|--|
|                                                                                                                       | А  | В  | С  | D  | Е  | F  |  |
| VFLB60SP                                                                                                              | 18 | 20 | 22 | 24 | 26 | 28 |  |
| FINISHED WALL  FINISHED WALL  FINISHED WALL  FINISHED WALL  FLAT MANTEL SHELF  12'  10'  10'  10'  10'  10'  10'  10' |    |    |    |    |    |    |  |