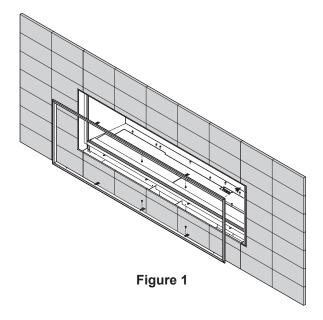

- Refer to the fireplace installation manual for removal of the Barrier and Glass Door assemblies prior to installation of the Trim Frame kit.
- 2. Carefully unpack the Trim Frame assembly and inspect for hidden damage prior to installation.
- 3. Remove the Barrier screen and Glass Door assembly.
- 4. Place the Trim Frame into the fireplace opening with the screw tabs facing inward. **See Figure 1.**
- 5. While holding the Trim Frame against the face finishing materials, install one #8 x ½" Black Philips Truss head screw through each of the four outer screw tabs. See Figure 2.
- Each outer screw tab has several pilot hole locations that allow mounting the Trim Frame with varying thicknesses of face finishing materials (see note above).
- 7. Install a screw into the pilot hole that is positioned closest to the inside edge of the fireplace face. One screw installed in each of the four screw tabs will hold the Trim Frame securely to the face finishing materials. See Figure 2 inset.
- 8. The center screw tabs are slotted. Install a bottom center screw through the slot in the tab and into the screw boss locked in the firebox support bracket. Install an additional screw through the top center tab and into the pilot hole provided in the top face panel on the fireplace. Do not over tighten these screws.
- 9. Replace Glass Door and Barrier assemblies.
- 10. Installation is complete.