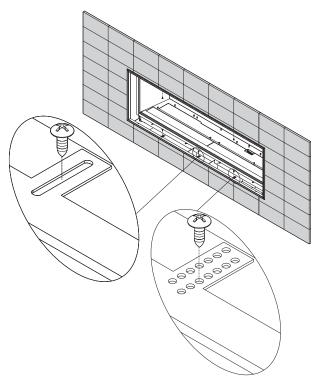

- Refer to the fireplace installation manual for removal of the Barrier and Glass Door assemblies prior to installation of the Trim Frame kit.
- 2. Carefully unpack the Trim Frame assembly and inspect for hidden damage prior to installation.
- 3. Remove the Barrier screen and Glass Door assembly.
- 4. Place the Trim Frame into the fireplace opening with the screw tabs facing inward. **See Figure 1.**
- 5. While holding the Trim Frame against the face finishing materials, install one #8 x ½" Black Philips Truss head screw through each of the four outer screw tabs. See Figure 2.
- Each outer screw tab has several pilot hole locations that allow mounting the Trim Frame with varying thicknesses of face finishing materials (see note above).
- 7. Install a screw into the pilot hole that is positioned closest to the inside edge of the fireplace face. One screw installed in each of the four screw tabs will hold the Trim Frame securely to the face finishing materials. See Figure 2 inset.
- 8. The center screw tabs are slotted. Install a bottom center screw through the slot in the tab and into the screw boss locked in the firebox support bracket. Install an additional screw through the top center tab and into the pilot hole provided in the top face panel on the fireplace. Do not over tighten these screws.
- 9. Replace Glass Door and Barrier assemblies.
- 10. Installation is complete.

Figure 2

| TRIM FRAME (BLACK) KIT PARTS LIST |             |        |                        |                   |  |  |  |
|-----------------------------------|-------------|--------|------------------------|-------------------|--|--|--|
| INDEX<br>NUMBER                   | PART NUMBER |        | DESCRIPTION            | QUANTITY SUPPLIED |  |  |  |
|                                   | DF48BL      | DF60BL | DESCRIPTION            | QUANTITY SUPPLIED |  |  |  |
| 1                                 | 36463       | 35733  | FRAME ASSEMBLY, BLACK  | 1                 |  |  |  |
| 2                                 | R3580       | R3580  | SCREW, 8 X 12 PH TR HD | 6                 |  |  |  |

| TRIM FRAME (HAMMERED PEWTER) KIT PARTS LIST |             |        |                                 |                   |  |  |  |  |
|---------------------------------------------|-------------|--------|---------------------------------|-------------------|--|--|--|--|
| INDEX<br>NUMBER                             | PART NUMBER |        | DESCRIPTION                     | QUANTITY SUPPLIED |  |  |  |  |
|                                             | DF48HP      | DF60HP | DESCRIPTION                     | QUANTITY SUPPLIED |  |  |  |  |
| 1                                           | 36464       | 35734  | FRAME ASSEMBLY, HAMMERED PEWTER | 1                 |  |  |  |  |
| 2                                           | R3580       | R3580  | SCREW, 8 X 12 PH TR HD          | 6                 |  |  |  |  |