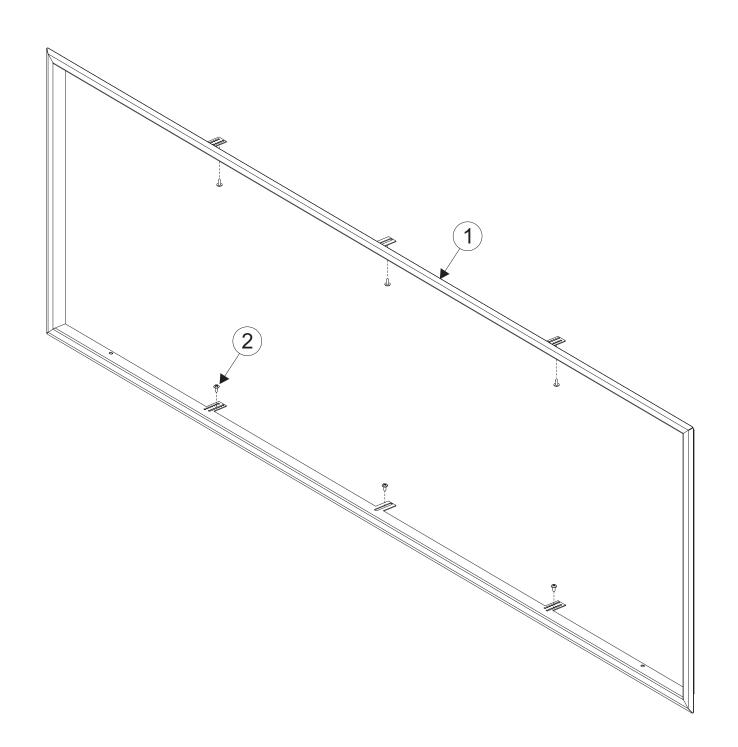

Figure 2

| TRIM FRAME (BLACK) KIT PARTS LIST |             |        |                        |                   |  |  |  |
|-----------------------------------|-------------|--------|------------------------|-------------------|--|--|--|
| INDEX<br>NUMBER                   | PART NUMBER |        | DESCRIPTION            | QUANTITY SUPPLIED |  |  |  |
|                                   | DF48BL      | DF60BL | DESCRIPTION            | QUANTITY SUPPLIED |  |  |  |
| 1                                 | 36463       | 35733  | FRAME ASSEMBLY, BLACK  | 1                 |  |  |  |
| 2                                 | R3580       | R3580  | SCREW, 8 X 12 PH TR HD | 6                 |  |  |  |

| TRIM FRAME (HAMMERED PEWTER) KIT PARTS LIST |             |        |                                 |                   |  |  |  |  |
|---------------------------------------------|-------------|--------|---------------------------------|-------------------|--|--|--|--|
| INDEX<br>NUMBER                             | PART NUMBER |        | DESCRIPTION                     | QUANTITY SUPPLIED |  |  |  |  |
|                                             | DF48HP      | DF60HP | DESCRIPTION                     | QUANTITY SUPPLIED |  |  |  |  |
| 1                                           | 36464       | 35734  | FRAME ASSEMBLY, HAMMERED PEWTER | 1                 |  |  |  |  |
| 2                                           | R3580       | R3580  | SCREW, 8 X 12 PH TR HD          | 6                 |  |  |  |  |