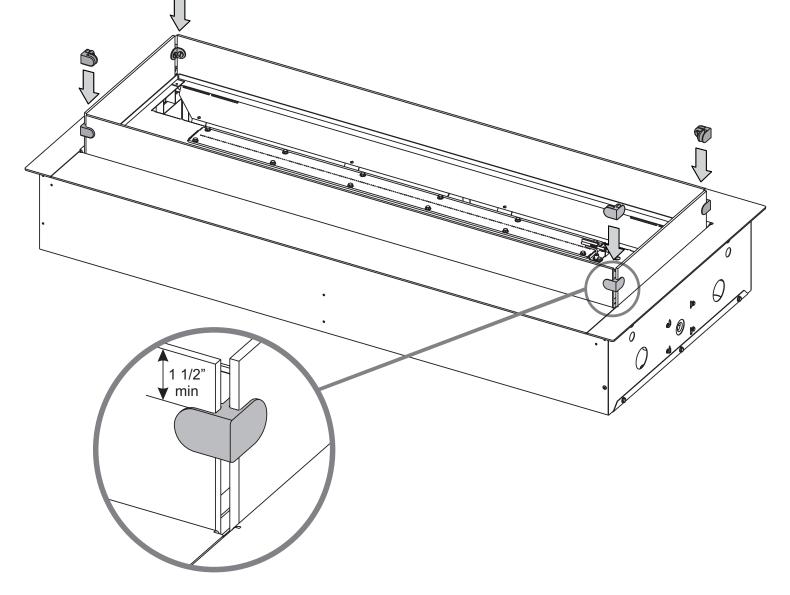

3. Install the (4) glass panels as shown by **Figure 2**. Carefully insert each glass panel in the recessed areas where the filler trim pieces were retained.

 Install the (4) glass corner clips as shown by Figure 3. It is recommended that they be installed approximately 1-1/2 inches down from the top edges of the glass panels. This positioning of the corner clips will allow enough clearance for the optional weather covers to be installed.

Ø

- 5. Using a standard screwdriver, tighten the corner clip set screws to the glass panels. DO NOT overtighten these set screws.
- 6. If burner screens and crushed glass were removed, re-install screens and crushed glass before operating the firepit.
- 7. Installation is complete.