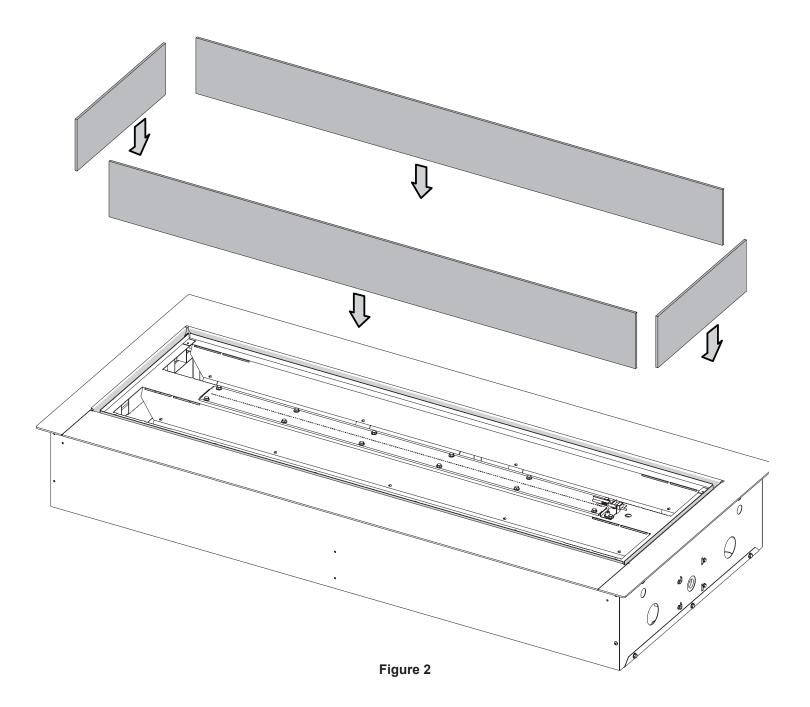

3. Install the (4) glass panels as shown by **Figure 2**. Carefully insert each glass panel in the recessed areas where the filler trim pieces were retained.

 Install the (4) glass corner clips as shown by Figure 3. It is recommended that they be installed approximately 1-1/2 inches down from the top edges of the glass panels. This positioning of the corner clips will allow enough clearance for the optional weather covers to be installed.