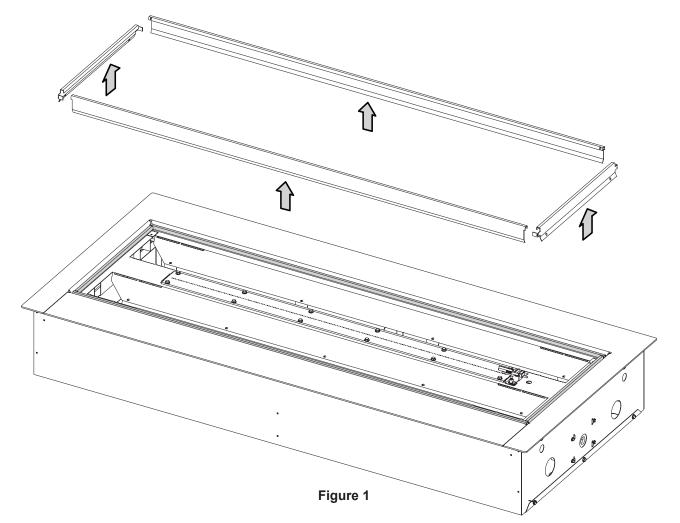

#### Preparation:

- 1. Unpack the glass wind deflector components and check for damaged or missing parts.
- The firepit includes (4) filler trim pieces that must be removed prior to installing the glass panels.
  See Figure 1.

#### NOTE: Filler trim pieces will not be re-installed.

**NOTE:** Illustrations are shown without burner screens or crushed glass installed. DO NOT operate firepit without crushed glass installed per the firepit installation instructions.