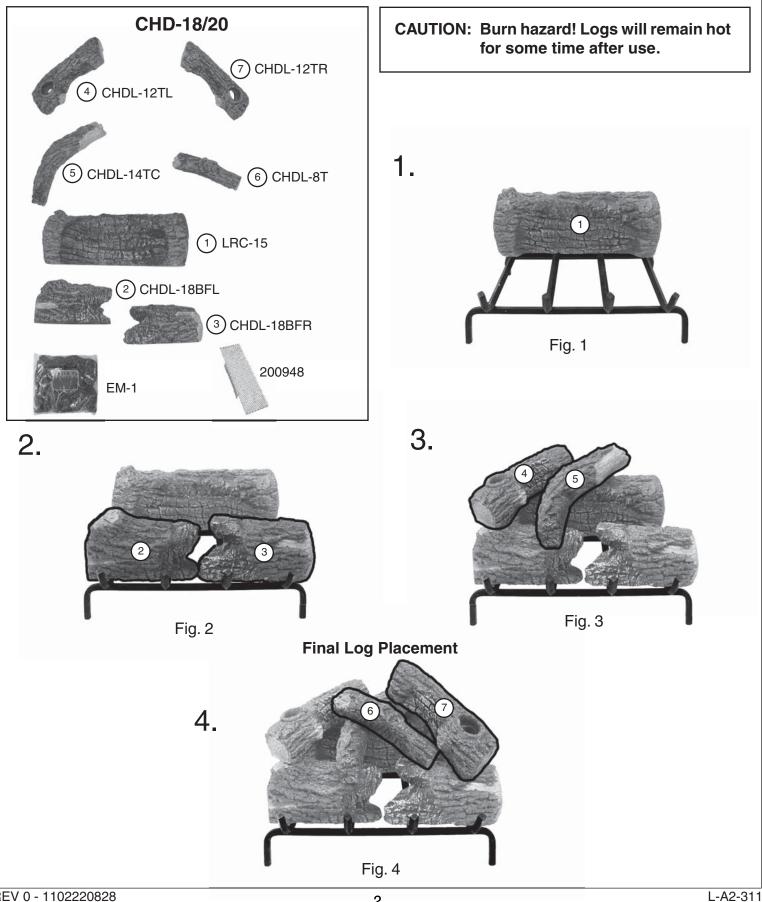

## Charred Oak Log Placement Instructions (18/20" model)

This charred log set includes an ember screen and glowing embers. For G4 & G45 Series Burner Systems; refer to the main owner's manual for screen and embers installation. For G46 & "P" Series Burner Systems; DISCARD the screen and embers as they are not applicable.