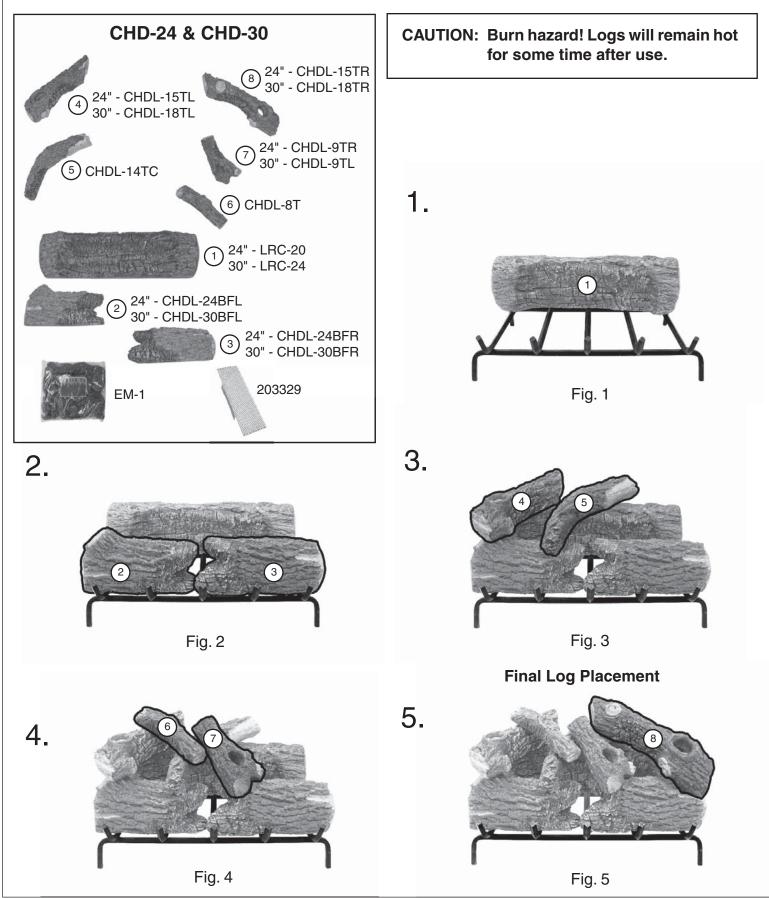

## Charred Oak Log Placement Instructions (24" & 30" model)

This charred log set includes an ember screen and glowing embers. For G4 & G45 Series Burner Systems; refer to the main owner's manual for screen and embers installation. For G46 & "P" Series Burner Systems; DISCARD the screen and embers as they are not applicable.