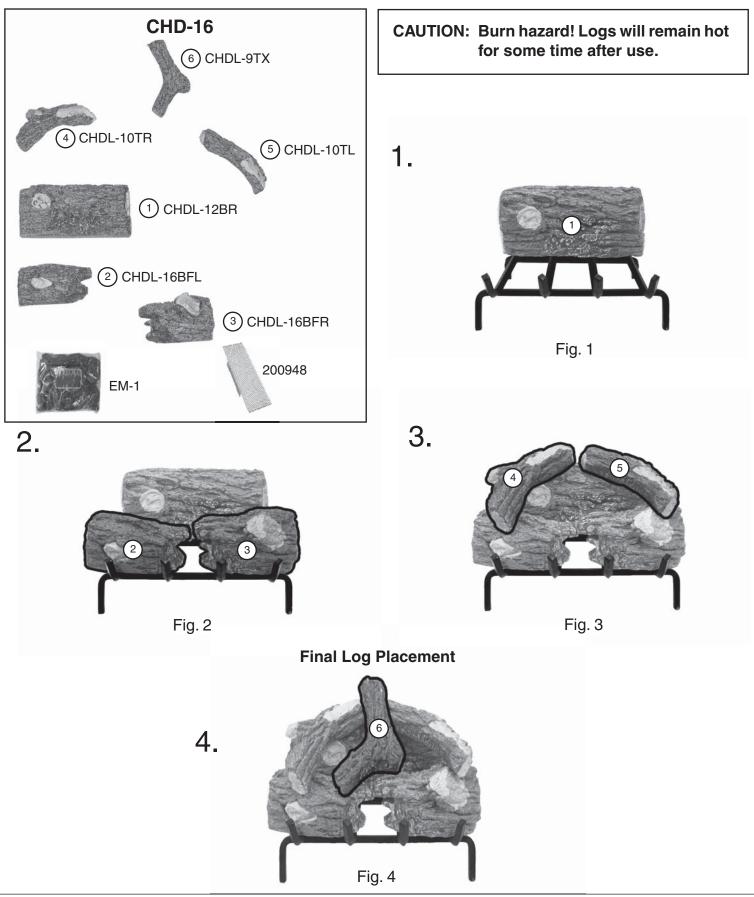

## Charred Oak Log Placement Instructions (16" model)

This charred log set includes an ember screen and glowing embers. For G4 & G45 Series Burner Systems; refer to the main owner's manual for screen and embers installation. For G46 & "P" Series Burner Systems; DISCARD the screen and embers as they are not applicable.