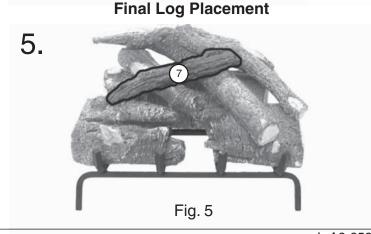

## Charred Rugged Split Oak Log Placement Instructions (24" & 30" model)

This charred log set includes an ember screen and glowing embers. For G4 & G45 Series Burner Systems; refer to the main owner's manual for screen and embers installation. For G46 & "P" Series Burner Systems; DISCARD the screen and embers as they are not applicable.