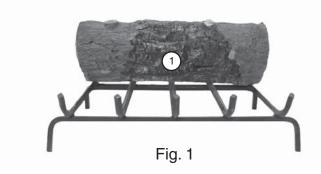

## Charred American Oak Log Placement Instructions (18/20" model)

This charred log set includes an ember screen and glowing embers. For G4 & G45 Series Burner Systems; refer to the main owner's manual for screen and embers installation. For G46 & "P" Series Burner Systems; DISCARD the screen and embers as they are not applicable.