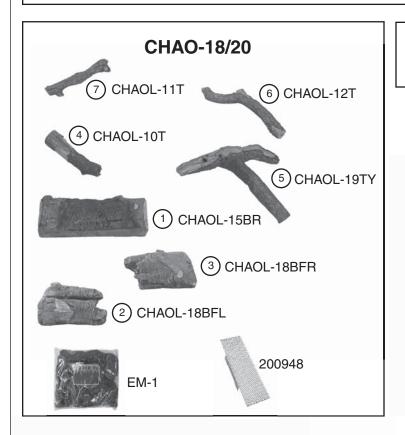

## Charred American Oak Log Placement Instructions (18/20" model)

This charred log set includes an ember screen and glowing embers. For G4 & G45 Series Burner Systems; refer to the main owner's manual for screen and embers installation. For G46 & "P" Series Burner Systems; DISCARD the screen and embers as they are not applicable.