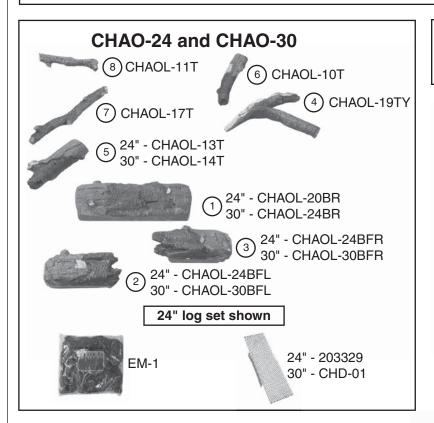

## Charred Rugged Split Oak Log Placement Instructions (24" & 30" model)

This charred log set includes an ember screen and glowing embers. For G4 & G45 Series Burner Systems; refer to the main owner's manual for screen and embers installation. For G46 & "P" Series Burner Systems; DISCARD the screen and embers as they are not applicable.