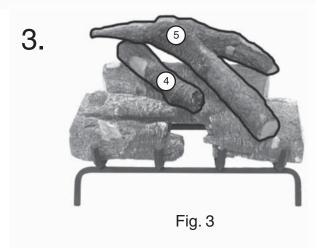

## Charred Rugged Split Oak Log Placement Instructions (24" & 30" model)

This charred log set includes an ember screen and glowing embers. For G4 & G45 Series Burner Systems; refer to the main owner's manual for screen and embers installation. For G46 & "P" Series Burner Systems; DISCARD the screen and embers as they are not applicable.