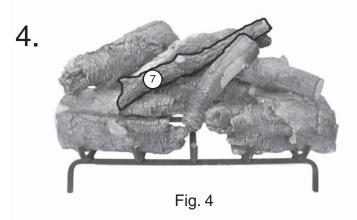

## Charred Rugged Split Oak Log Placement Instructions (24" & 30" model)

This charred log set includes an ember screen and glowing embers. For G4 & G45 Series Burner Systems; refer to the main owner's manual for screen and embers installation. For G46 & "P" Series Burner Systems; DISCARD the screen and embers as they are not applicable.