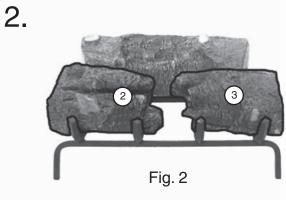

## Charred American Oak Log Placement Instructions (18/20" model)

This charred log set includes an ember screen and glowing embers. For G4 & G45 Series Burner Systems; refer to the main owner's manual for screen and embers installation. For G46 & "P" Series Burner Systems; DISCARD the screen and embers as they are not applicable.