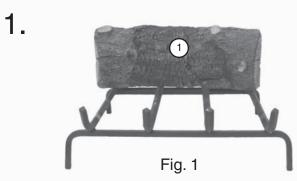

## Charred American Oak Log Placement Instructions (18/20" model)

This charred log set includes an ember screen and glowing embers. For G4 & G45 Series Burner Systems; refer to the main owner's manual for screen and embers installation. For G46 & "P" Series Burner Systems; DISCARD the screen and embers as they are not applicable.