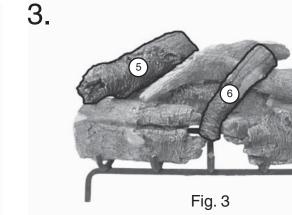

## Charred Rugged Split Oak Log Placement Instructions (24" & 30" model)

This charred log set includes an ember screen and glowing embers. For G4 & G45 Series Burner Systems; refer to the main owner's manual for screen and embers installation. For G46 & "P" Series Burner Systems; DISCARD the screen and embers as they are not applicable.