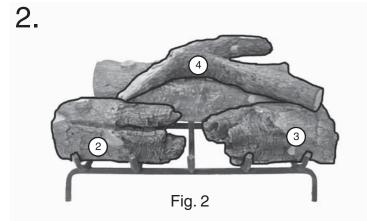

## Charred Rugged Split Oak Log Placement Instructions (24" & 30" model)

This charred log set includes an ember screen and glowing embers. For G4 & G45 Series Burner Systems; refer to the main owner's manual for screen and embers installation. For G46 & "P" Series Burner Systems; DISCARD the screen and embers as they are not applicable.