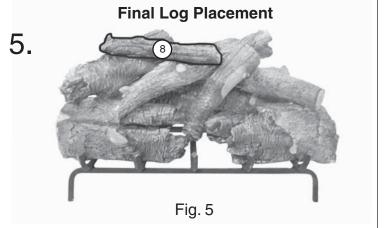

## Charred Rugged Split Oak Log Placement Instructions (24" & 30" model)

This charred log set includes an ember screen and glowing embers. For G4 & G45 Series Burner Systems; refer to the main owner's manual for screen and embers installation. For G46 & "P" Series Burner Systems; DISCARD the screen and embers as they are not applicable.