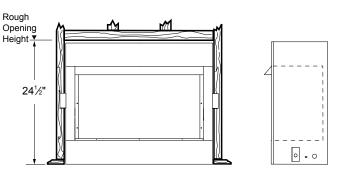

## **ACTUAL DIMENSIONS**

Actual size:  $33"W \times 24"H \times 16\frac{1}{2}"D \times 22\frac{3}{4}"RW$  Viewing area:  $28\frac{3}{4}"W \times 15\frac{1}{2}"H$ , 445 in.<sup>2</sup>