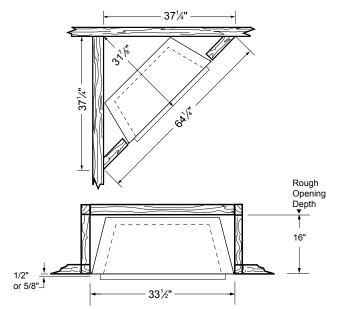

## **ACTUAL DIMENSIONS**

Actual size:  $33"W \times 24"H \times 16\frac{1}{2}"D \times 22\frac{3}{4}"RW$  Viewing area:  $28\frac{3}{4}"W \times 15\frac{1}{2}"H$ , 445 in.<sup>2</sup>