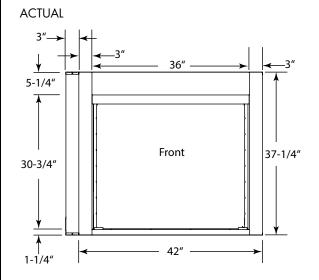

# Lo-Rider See-Through Vent Free Gas Firebox

| MODEL    | FRONT WIDTH |         | HEIGHT           |         | DEPTH  |         | VIEWING AREA  |
|----------|-------------|---------|------------------|---------|--------|---------|---------------|
| LSTF36-B | Actual      | Framing | Actual           | Framing | Actual | Framing | 36" x 30-3/4" |
|          | 45"         | 46"     | 3 <i>7</i> -1/4" | 37-1/2" | 24"    | 23"     |               |