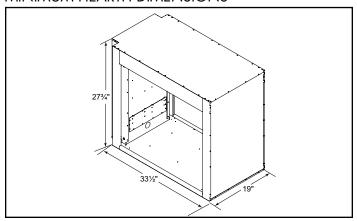

LOVE AT FIRST LIGHT

Please consult the manufacturer's installation manual for all details and requirements before making a final design layout decision.

# Lo-Rider See-Through Vent Free Gas Firebox

| MODEL    | FRONT WIDTH |         | HEIGHT           |         | DEPTH  |         | VIEWING AREA  |
|----------|-------------|---------|------------------|---------|--------|---------|---------------|
| LSTF36-B | Actual      | Framing | Actual           | Framing | Actual | Framing | 36" x 30-3/4" |
|          | 45"         | 46"     | 3 <i>7</i> -1/4" | 37-1/2" | 24"    | 23"     |               |









\*NOTE: When centering firebox on a wall, use this measurement.



# MINIMUM HEARTH DIMENSIONS



# MANTEL CLEARANCES



# CLEARANCES AND HEIGHT REQUIREMENTS



# MANTEL LEG CLEARANCES





Product information provided is not complete and is subject to change without notice. Product installation must adhere strictly to instructions accompanying product to avoid risk of fire and potential injury.

Additional information can be found online at www.monessenhearth.com



LOVE AT FIRST LIGHT

(877) 863-4350 | monessenhearth.com