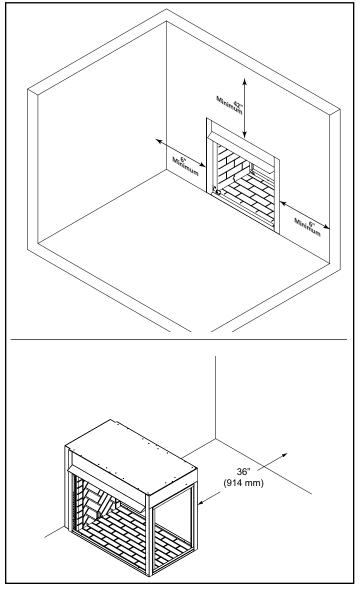

LOVE AT FIRST LIGHT

Please consult the manufacturer's installation manual for all details and requirements before making a final design layout decision.

# Lo-Rider See-Through Vent Free Gas Firebox

| MODEL    | FRONT WIDTH |         | HEIGHT           |         | DEPTH  |         | VIEWING AREA  |
|----------|-------------|---------|------------------|---------|--------|---------|---------------|
| LSTF36-B | Actual      | Framing | Actual           | Framing | Actual | Framing | 36" x 30-3/4" |
|          | 45"         | 46"     | 3 <i>7</i> -1/4" | 37-1/2" | 24"    | 23"     |               |









\*NOTE: When centering firebox on a wall, use this measurement.



# MINIMUM HEARTH DIMENSIONS



# MANTEL CLEARANCES



# CLEARANCES AND HEIGHT REQUIREMENTS



# MANTEL LEG CLEARANCES





Product information provided is not complete and is subject to change without notice. Product installation must adhere strictly to instructions accompanying product to avoid risk of fire and potential injury.

Additional information can be found online at www.monessenhearth.com



LOVE AT FIRST LIGHT

(877) 863-4350 | monessenhearth.com