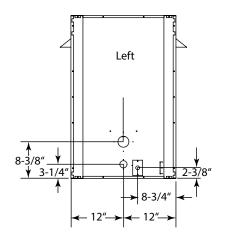

# Lo-Rider See-Through Vent Free Gas Firebox

| MODEL    | FRONT WIDTH |         | HEIGHT           |         | DEPTH  |         | VIEWING AREA  |
|----------|-------------|---------|------------------|---------|--------|---------|---------------|
| LSTF36-B | Actual      | Framing | Actual           | Framing | Actual | Framing | 36" x 30-3/4" |
|          | 45"         | 46"     | 3 <i>7</i> -1/4" | 37-1/2" | 24"    | 23"     |               |