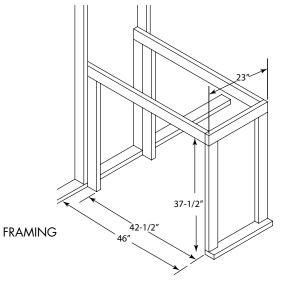

# Lo-Rider See-Through Vent Free Gas Firebox

| MODEL    | FRONT WIDTH |         | HEIGHT           |         | DEPTH  |         | VIEWING AREA  |
|----------|-------------|---------|------------------|---------|--------|---------|---------------|
| LSTF36-B | Actual      | Framing | Actual           | Framing | Actual | Framing | 36" x 30-3/4" |
|          | 45"         | 46"     | 3 <i>7</i> -1/4" | 37-1/2" | 24"    | 23"     |               |

\*NOTE: When centering firebox on a wall, use this measurement.