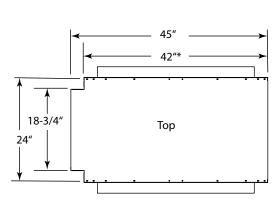

# Lo-Rider See-Through Vent Free Gas Firebox

| MODEL    | FRONT WIDTH |         | HEIGHT           |         | DEPTH  |         | VIEWING AREA  |
|----------|-------------|---------|------------------|---------|--------|---------|---------------|
| LSTF36-B | Actual      | Framing | Actual           | Framing | Actual | Framing | 36" x 30-3/4" |
|          | 45"         | 46"     | 3 <i>7</i> -1/4" | 37-1/2" | 24"    | 23"     |               |

\*NOTE: When centering firebox on a wall, use this measurement.