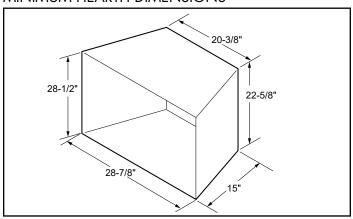

LOVE AT FIRST LIGHT

Please consult the manufacturer's installation manual for all details and requirements before making a final design layout decision.

Lo-Rider 32 Vent Free Gas Firebox

| MODEL  | FRONT WIDTH |         | BACK WIDTH |         | HEIGHT |         | DEPTH  |         | VIEWING AREA |
|--------|-------------|---------|------------|---------|--------|---------|--------|---------|--------------|
| LCUF32 | Actual      | Framing | Actual     | Framing | Actual | Framing | Actual | Framing | 32" x 30"    |
|        | 38"         | 38-1/2" | 25-1/2"    | 38-1/2" | 34"    | 34-1/4" | 23"    | 22-3/4" |              |





LEFT SIDE VIEW

RIGHT SIDE VIEW





Specifications Lo-Rider LCUF32

## FRAMING DIMENSIONS



## **CLEARANCES TO COMBUSTIBLES**



## MINIMUM HEARTH DIMENSIONS



# MANTEL CLEARANCES



#### MANTEL LEG CLEARANCES





Product information provided is not complete and is subject to change without notice. Product installation must adhere strictly to instructions accompanying product to avoid risk of fire and potential injury.

Additional information can be found online at www.monessenhearth.com



(877) 863-4350 | monessenhearth.com