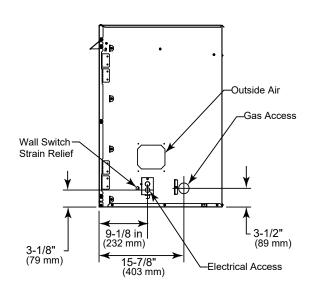

Specifications Lo-Rider LCUF32



LOVE AT FIRST LIGHT

Please consult the manufacturer's installation manual for all details and requirements before making a final design layout decision.

Lo-Rider 32 Vent Free Gas Firebox

| MODEL  | FRONT WIDTH |         | BACK WIDTH |         | HEIGHT |         | DEPTH  |         | VIEWING AREA |
|--------|-------------|---------|------------|---------|--------|---------|--------|---------|--------------|
| LCUF32 | Actual      | Framing | Actual     | Framing | Actual | Framing | Actual | Framing | 32" x 30"    |
|        | 38"         | 38-1/2" | 25-1/2"    | 38-1/2" | 34"    | 34-1/4" | 23"    | 22-3/4" |              |





LEFT SIDE VIEW

RIGHT SIDE VIEW





Specifications Lo-Rider LCUF32

## FRAMING DIMENSIONS



## **CLEARANCES TO COMBUSTIBLES**



## MINIMUM HEARTH DIMENSIONS



# MANTEL CLEARANCES



#### MANTEL LEG CLEARANCES





Product information provided is not complete and is subject to change without notice. Product installation must adhere strictly to instructions accompanying product to avoid risk of fire and potential injury.

Additional information can be found online at www.monessenhearth.com



(877) 863-4350 | monessenhearth.com