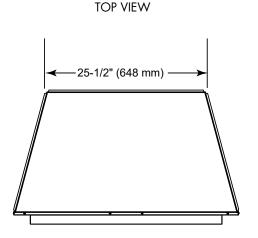

| MODEL  | FRONT WIDTH |         | BACK WIDTH |         | HEIGHT |         | DEPTH  |         | VIEWING AREA |
|--------|-------------|---------|------------|---------|--------|---------|--------|---------|--------------|
| LCUF32 | Actual      | Framing | Actual     | Framing | Actual | Framing | Actual | Framing | 32" x 30"    |
|        | 38"         | 38-1/2" | 25-1/2"    | 38-1/2" | 34"    | 34-1/4" | 23"    | 22-3/4" |              |