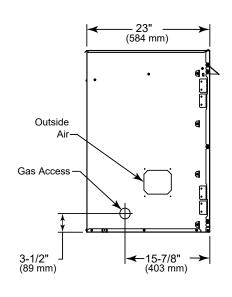

Specifications Lo-Rider LCUF32



LOVE AT FIRST LIGHT

Please consult the manufacturer's installation manual for all details and requirements before making a final design layout decision.

Lo-Rider 32 Vent Free Gas Firebox

| MODEL  | FRONT WIDTH |         | BACK WIDTH |         | HEIGHT |         | DEPTH  |         | VIEWING AREA |
|--------|-------------|---------|------------|---------|--------|---------|--------|---------|--------------|
| LCUF32 | Actual      | Framing | Actual     | Framing | Actual | Framing | Actual | Framing | 32" x 30"    |
|        | 38"         | 38-1/2" | 25-1/2"    | 38-1/2" | 34"    | 34-1/4" | 23"    | 22-3/4" |              |





LEFT SIDE VIEW

RIGHT SIDE VIEW





Specifications Lo-Rider LCUF32

## FRAMING DIMENSIONS



## **CLEARANCES TO COMBUSTIBLES**



## MINIMUM HEARTH DIMENSIONS



# MANTEL CLEARANCES



#### MANTEL LEG CLEARANCES





Product information provided is not complete and is subject to change without notice. Product installation must adhere strictly to instructions accompanying product to avoid risk of fire and potential injury.

Additional information can be found online at www.monessenhearth.com



(877) 863-4350 | monessenhearth.com