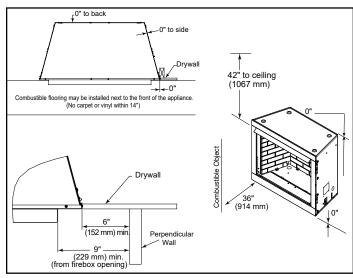

ecifications Lo-Rider LCUF32



LOVE AT FIRST LIGHT

Please consult the manufacturer's installation manual for all details and requirements before making a final design layout decision.

Lo-Rider 32 Vent Free Gas Firebox

| MODEL  | FRONT WIDTH |         | BACK WIDTH |         | HEIGHT |         | DEPTH  |         | VIEWING AREA |
|--------|-------------|---------|------------|---------|--------|---------|--------|---------|--------------|
| LCUF32 | Actual      | Framing | Actual     | Framing | Actual | Framing | Actual | Framing | 32" x 30"    |
|        | 38"         | 38-1/2" | 25-1/2"    | 38-1/2" | 34"    | 34-1/4" | 23"    | 22-3/4" |              |





LEFT SIDE VIEW

RIGHT SIDE VIEW





Specifications Lo-Rider LCUF32

## FRAMING DIMENSIONS



## **CLEARANCES TO COMBUSTIBLES**



## MINIMUM HEARTH DIMENSIONS



# MANTEL CLEARANCES



#### MANTEL LEG CLEARANCES





Product information provided is not complete and is subject to change without notice. Product installation must adhere strictly to instructions accompanying product to avoid risk of fire and potential injury.

Additional information can be found online at www.monessenhearth.com



(877) 863-4350 | monessenhearth.com