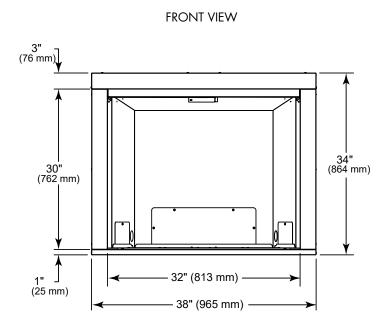

| MODEL  | FRONT WIDTH |         | BACK WIDTH |         | HEIGHT |         | DEPTH  |         | VIEWING AREA |
|--------|-------------|---------|------------|---------|--------|---------|--------|---------|--------------|
| LCUF32 | Actual      | Framing | Actual     | Framing | Actual | Framing | Actual | Framing | 32" x 30"    |
|        | 38"         | 38-1/2" | 25-1/2"    | 38-1/2" | 34"    | 34-1/4" | 23"    | 22-3/4" |              |