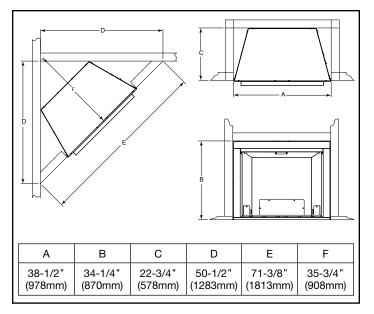

## FRAMING DIMENSIONS

| MODEL  | FRONT WIDTH |         | BACK WIDTH |         | HEIGHT |         | DEPTH  |         | VIEWING AREA |
|--------|-------------|---------|------------|---------|--------|---------|--------|---------|--------------|
| LCUF32 | Actual      | Framing | Actual     | Framing | Actual | Framing | Actual | Framing | 32" x 30"    |
|        | 38"         | 38-1/2" | 25-1/2"    | 38-1/2" | 34"    | 34-1/4" | 23"    | 22-3/4" |              |