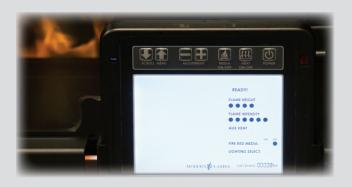

## STANDARD FEATURES

- Built-In Clean Face Installation
- Full Flame Viewing Area
- · Can be installed beneath a TV
- Full life-like flame appearance
- Patented Steam Technology
- Cool to the Touch Glass Face
- Manual Fill or Direct Plumbing
- No Venting or Minimum to Combustibles
- Optional Heating Available
- 120 V Hard Wire
- Operates with Remote or Touch Pad
- Internal Computer
- Adjustable Flame Height & Lighting Intensity

## INNOVATIVE TECHNOLOGY

Zero Carbon Emissions
Zero Clearance to Combustables
Remote Control and Digital Read-out
6 Stage Variable Flame Settings
Smart Flame Technology