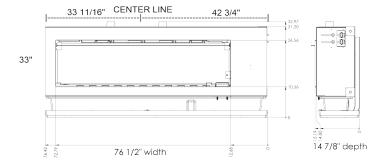

## **SPECIFICATIONS**

| VOLTS              | AC 120V / 60Hz          |
|--------------------|-------------------------|
| WATTS              | 1,520                   |
| BTU's              | 5,000 (optional)        |
| VIEWING AREA       | 60" L x 16" H           |
| FRAMING AREA       | 77" L x 33½" H x 15" D  |
| OVERALL DIMENSIONS | 76½" L x 33" W x 14%" H |