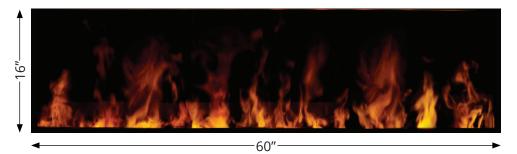

## **SPECIFICATIONS**

| VOLTS              | AC 120V / 60Hz          |
|--------------------|-------------------------|
| WATTS              | 1,520                   |
| BTU's              | 5,000 (optional)        |
| VIEWING AREA       | 60" L x 16" H           |
| FRAMING AREA       | 77" L x 33½" H x 15" D  |
| OVERALL DIMENSIONS | 76½" L x 33" W x 14%" H |