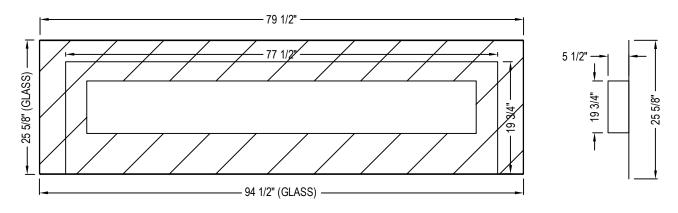

MODERN FLAMES 3435 E ATLANTA AVE PHOENIX, AZ 85040 TOLL FREE: 1-877-246-9353 FAX: (602) 243-9943 www.modernflames.com

FRONT ELEVATION

SIDE ELEVATION

## TECHNICAL SPECIFICATION

 VOLTS
 AC 120V/60 HZ

 AMPS
 15 AMPS

 WATTS
 1500 W

 HEATER
 AC120/60HZ

 750-1500W
 750-1500W

 NO HEATER
 365 W

 LAMPS
 LED

 ROTOR MOTOR
 AC 120V/60 HZ 4W

 CCW 15/18 R/MIN

 SHIPPING SIZE
 98" X 30" X 8"

 WEIGHT
 176 LBS

NOTES:

- 1. INSTALLATION TO BE COMPLETED IN ACCORDANCE WITH MANUFACTURER'S SPECIFICATIONS.
- 2. DO NOT SCALE DRAWING.
- 3. THIS DRAWING IS INTENDED FOR USE BY ARCHITECTS, ENGINEERS, CONTRACTORS, CONSULTANTS AND DESIGN PROFESSIONALS FOR PLANNING PURPOSES ONLY. THIS DRAWING MAY NOT BE USED FOR CONSTRUCTION.
- 4. ALL INFORMATION CONTAINED HEREIN WAS CURRENT AT THE TIME OF DEVELOPMENT BUT MUST BE REVIEWED AND APPROVED BY THE PRODUCT MANUFACTURER TO BE CONSIDERED ACCURATE.
- 5. CONTRACTOR'S NOTE: FOR PRODUCT AND COMPANY INFORMATION VISIT www.CADdetails.com/info AND ENTER REFERENCE NUMBER 4896-016.

## AMBIANCE LINEAR SERIES

95" AMBIANCE LINEAR SERIES FIREPLACE - MODEL AL-95-BG2

4896-016