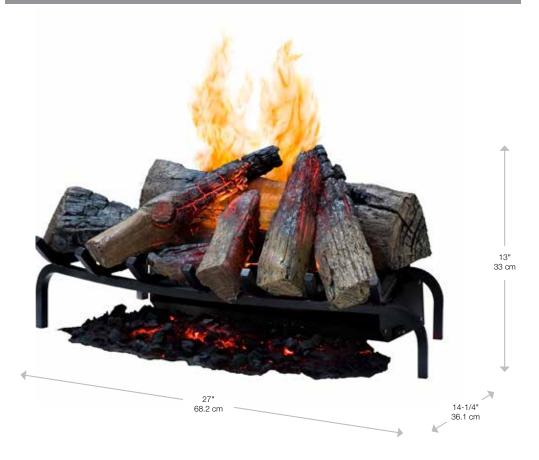

## Opti-myst® II Insert

The Opti-myst® II Insert is designed to fit into unused steel or masonry fireplace openings, instantly bringing them back life.

Revolutionary ultrasonic technology is used to create the flame and smoke effect of the Dimplex Opti-myst®. As the mist rises up through the logs, the light reflects against the water molecules creating a convincing illusion of flames and smoke. The result is an appearance so authentic it will be mistaken for a traditional wood-burning fireplace.

## DLGM29

## **Features**

Flame

Revolutionary ultrasonic technology produces a fine mist to create the illusion of flames and smoke.

Inner Glow Logs

Pulsating embers glow from within the realistic, hand crafted logs.

Glowing Ashes

A natural arrangement of glowing ashes creates an authentic feel.

Metal Log Grate

Traditional metal log grate enhances the fireplace look while cradling the hand-crafted logs.

Remote

Includes a convenient remote control for ease of use at your fingertips.

Economical

Economical to operate. Costing only pennies per hour.\*

Gree

The green alternative. No harmful particulates or emissions and 100% efficient.

Instant Ambiance

Plugs into any standard household outlet.

→ Quick Assembly

Sets up in minutes with step-by-step assembly instructions allowing you more time to enjoy your fireplace.

▲ Easy Fill Water Tank

Offers 12-14 hours of continuous operation before refilling.